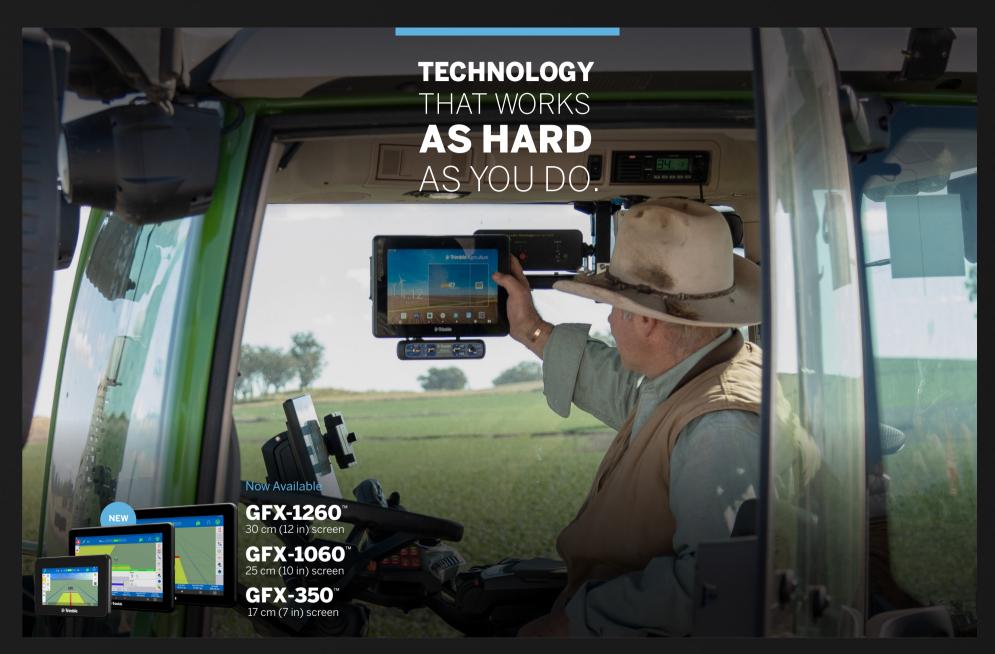

## Made for the work you do

There's no doubt about it – farming takes hard work. That's why Trimble is proud to offer a complete lineup of Android<sup>™</sup>-based GFX displays: the **GFX-350**<sup>™</sup>, the **GFX-1060**<sup>™</sup> and the **GFX-1260**<sup>™</sup>.

Our GFX displays are designed to work as hard as you, delivering:

30 cm (12 in) screen

**GFX-350**<sup>™</sup> display 17 cm (7 in) screen

**®** Trimble