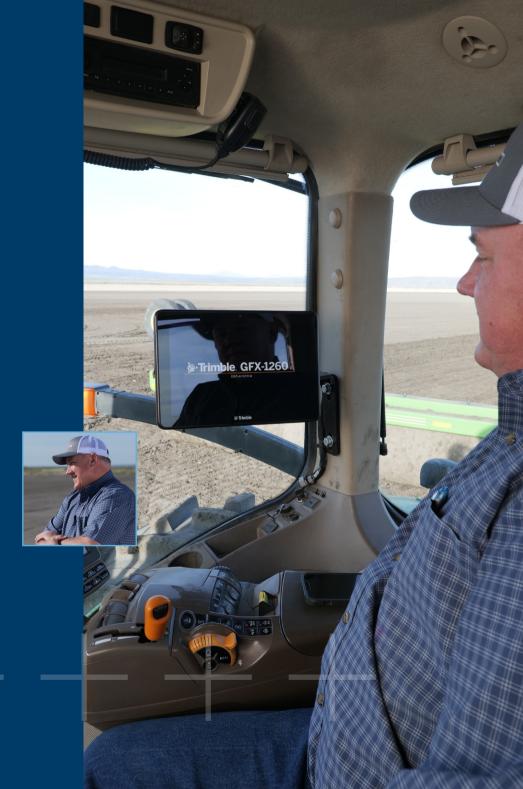

Choose GFX displays to:

Save time

Increase productivity

Make data-driven decisions

Maximize profits

"Once a grower gets in front of a GFX-1260 and experiences how quick and clean it is and how easy it is to move around – it is one of those displays that will pay for itself."

Scott Seus | Seus Family Farms, Tulelake, CA