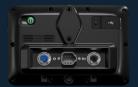

## GFX display highlights:

- → Multiple screen size options
- → Precision-IQ operating system
- → Compatible with NAV-500<sup>™</sup> and NAV-900\* guidance controllers
- → Field-IQ™, ISOBUS and TUVR/Serial functionality

- → A range of options for available input channels and controlled sections
- → Bluetooth® and Wi-Fi<sup>TM</sup> capabilities
- → TeamViewer for enhanced support

## Improve the way you work

Trimble's GFX displays – at a glance

|                              | GFX-1260          | GFX-1060          | GFX-350          |
|------------------------------|-------------------|-------------------|------------------|
| Screen Size                  | 30.7 cm (12.1 in) | 25.6 cm (10.1 in) | 17.1 cm (7 in)   |
| Storage                      | 32 GB             | 32 GB             | 16 GB            |
| RAM                          | 4 GB              | 4 GB              | 1 GB             |
| USB Ports                    | 2                 | 2                 | 1                |
| CAN bus Ports                | 3                 | 3                 | 1                |
| External Camera Support      | 2                 | 2                 | 1                |
| Bluetooth & Wi-Fi            | Yes               | Yes               | Yes              |
| Housing Material             | Cast Aluminum     | Cast Aluminum     | Plastic Compound |
| TeamViewer Remote<br>Control | Standard          | Standard          | Standard         |
| AutoSync Feature             | Option            | Option            | Option           |
| Work Orders                  | Option            | Option            | Option           |
| ISOBUS UT & TC               | Option            | Option            | Option           |