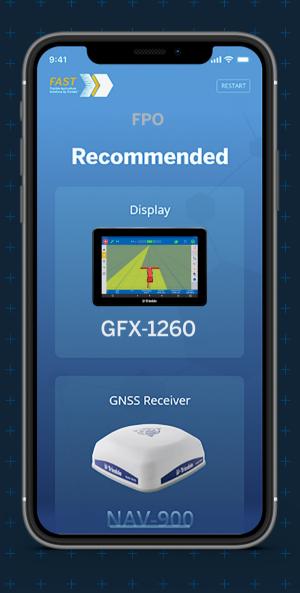

# Customized recommendations – just a click away

To discover which Trimble technology best fits your farm, download the FAST app – Flexible Agriculture Solutions by Trimble. Answer a short series of questions and the app will generate a custom combination of precision tools designed to match your operation's needs.

The FAST app is available at **ag.trimble.com/fastapp**, as well as an app on your iOS or Android mobile device.

Download the FAST app here:

©2022, Trimble Inc. All rights reserved. Trimble and the Globe & Triangle logo, EZ-Pilot, and EZ-Steer are trademarks of Trimble Inc., registered in the United States and in other countries. Autopilot, Field-IQ, GFX-1060, GFX-1260 and NAV-500 are trademarks of Trimble Inc. Android is a trademark of Google LLC. All other trademarks are the property of their respective owners. PN 022503-1858-TAD (12/19)