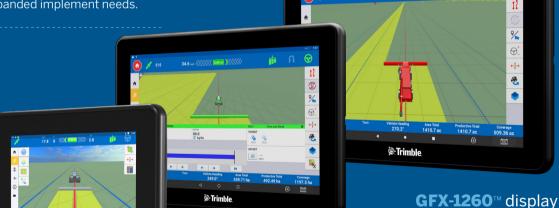

## - Future-proof your operation

GFX displays easily scale and adapt so you can make hassle-free updates to your screen size, positioning and steering systems, or expanded implement needs.

**GFX-1060**<sup>™</sup> display 25 cm (10 in) screen

## **GFX-1260**™ 30 cm (12 in) screen

**GFX-1060**™ 25 cm (10 in) screen

**GFX-350™** 17 cm (7 in) screen