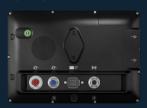

## GFX display highlights:

- → Multiple screen size options
- → Precision-IQ operating system
- → Compatible with NAV-500<sup>™</sup> and NAV-900\* guidance controllers
- → Field-IQ™, ISOBUS and TUVR/Serial functionality

- → A range of options for available input channels and controlled sections
- → Bluetooth® and Wi-Fi<sup>TM</sup> capabilities
- → TeamViewer for enhanced support

## Improve the way you work

Trimble's GFX displays – at a glance

|                              | GFX-1260          | GFX-1060          | GFX-350          |
|------------------------------|-------------------|-------------------|------------------|
| Screen Size                  | 30.7 cm (12.1 in) | 25.6 cm (10.1 in) | 17.1 cm (7 in)   |
| Storage                      | 32 GB             | 32 GB             | 16 GB            |
| RAM                          | 4 GB              | 4 GB              | 1 GB             |
| USB Ports                    | 2                 | 2                 | 1                |
| CAN bus Ports                | 3                 | 3                 | 1                |
| External Camera Support      | 2                 | 2                 | 1                |
| Bluetooth & Wi-Fi            | Yes               | Yes               | Yes              |
| Housing Material             | Cast Aluminum     | Cast Aluminum     | Plastic Compound |
| TeamViewer Remote<br>Control | Standard          | Standard          | Standard         |
| AutoSync Feature             | Option            | Option            | Option           |
| Work Orders                  | Option            | Option            | Option           |
| ISOBUS UT & TC               | Option            | Option            | Option           |