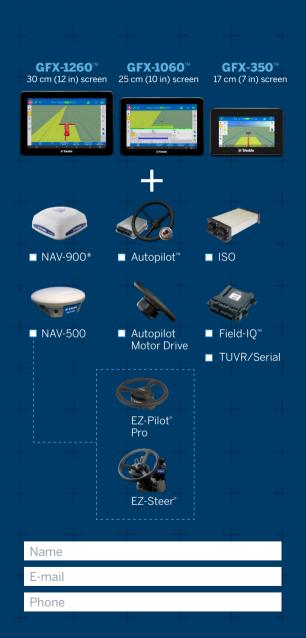

# Design the solution that fits your farm

Trimble's lineup of precision solutions makes it easy to add accuracy and efficiency to your operation. Talk to your local reseller to determine the best combination of hardware, software and positioning options to fit your needs.

## GFX display highlights:

- → Multiple screen size options
- → Precision-IQ operating system
- → Compatible with NAV-500<sup>™</sup> and NAV-900\* guidance controllers
- → Field-IQ™, ISOBUS and TUVR/Serial functionality

- → A range of options for available input channels and controlled sections
- → Bluetooth® and Wi-Fi<sup>TM</sup> capabilities
- → TeamViewer for enhanced support

## **GFX-1260**™ 30 cm (12 in) screen

**GFX-1060**™ 25 cm (10 in) screen

**GFX-350™** 17 cm (7 in) screen