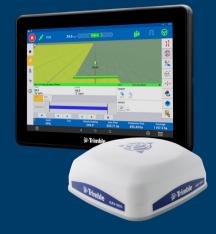

## Made for the work you do

There's no doubt about it – farming takes hard work. That's why Trimble is proud to offer a complete lineup of Android<sup>™</sup>-based GFX displays: the **GFX-350**<sup>™</sup>, the **GFX-1060**<sup>™</sup> and the **GFX-1260**<sup>™</sup>.

# Easier farming with precision – it's what we do

Trimble's GFX displays provide an easy-to-use system for delivering high-accuracy GNSS operations, plus a suite of options for implement and input control.