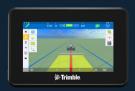

# Easier farming with precision – it's what we do

Trimble's GFX displays provide an easy-to-use system for delivering high-accuracy GNSS operations, plus a suite of options for implement and input control.

Choose GFX displays to:

Save time

Increase productivity

Make data-driven decisions

Maximize profits

"Once a grower gets in front of a GFX-1260 and experiences how quick and clean it is and how easy it is to move around – it is one of those displays that will pay for itself."