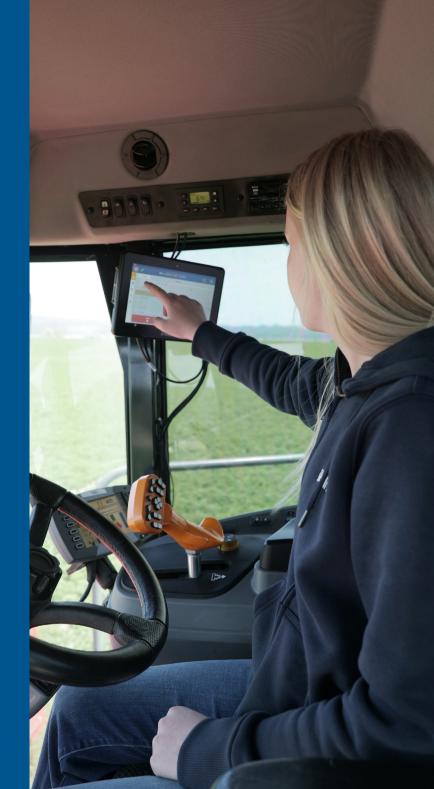

# Easier farming with precision – it's what we do

Trimble's GFX displays provide an easy-to-use system for delivering high-accuracy GNSS operations, plus a suite of options for implement and input control.

Choose GFX displays to:

Save time

Increase productivity

Make data-driven decisions

Maximize profits

"Once a grower gets in front of a GFX-1260 and experiences how quick and clean it is and how easy it is to move around – it is one of those displays that will pay for itself."